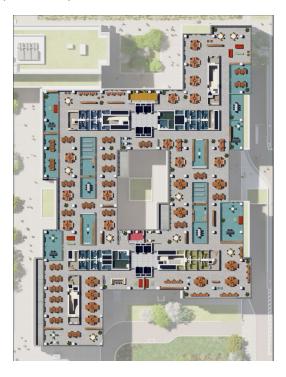

## officefinder.ro

# Office to let

# myhive METROFFICE 1

Bucharest, Sector 2, 5-7 Dimitrie Pompeiu blvd.



#### **Building information**

| Building status      | Existing    |
|----------------------|-------------|
| Year of construction | 2016        |
| Parking ratio        | 1 / 33 sq m |
| Total building area  | 20 646 sq m |

#### Commercial terms

| Office space*      | after login * |
|--------------------|---------------|
| Parking            | after login * |
| Service charge*    | after login * |
| Minimum lease term | after login * |
| Availability       | after login * |

\* Asking terms for m<sup>2</sup>/month

#### Location



#### Available space

1900 og m

Available office space

200 og m

Minimum office space



# office**finder.ro**

## Typical floor plan



## Available space

| Floor | Vacant space        | Availability        |
|-------|---------------------|---------------------|
| 0     | please contact us * | please contact us * |
| 2     | please contact us * | please contact us * |
| Total | after login *       |                     |

### Public transport

Metro: M2

Bus: 243, 416, 450, 459, 449

Tram: 16, 36