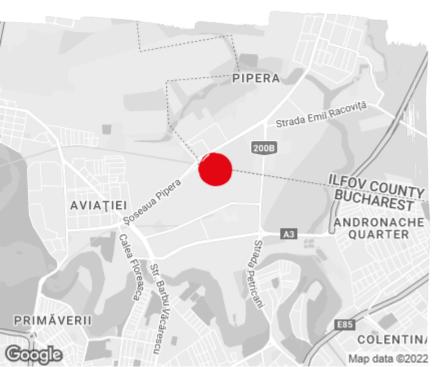

#### Location

### Public transport

Metro: M2

Bus: 243, 416, 450, 459, 449

Tram: 16, 36