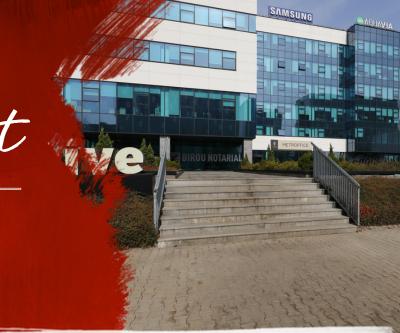

## officefinder.ro

# Office to let

# myhive METROFFICE 1

Bucharest, Sector 2, 5-7 Dimitrie Pompeiu blvd.



#### **Building information**

| Building status      | Existing    |
|----------------------|-------------|
| Year of construction | 2016        |
| Parking ratio        | 1 / 33 sq m |
| Total building area  | 20 646 sq m |

#### Commercial terms

| Office space*      | after login * |
|--------------------|---------------|
| Parking            | after login * |
| Service charge*    | after login * |
| Minimum lease term | after login * |
| Availability       | after login * |

\* Asking terms for m<sup>2</sup>/month

#### Location



#### Available space

1900 og m

Available office space

200 og m

Minimum office space



# office**finder.ro**

## Typical floor plan



## Available space

| Floor | Vacant space        | Availability        |
|-------|---------------------|-----------